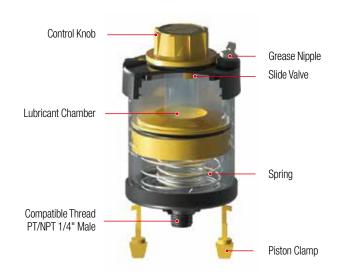

#### 🛆 Features & Advantages

| Innovative Design         | The upward piston movement dramatically reduces grease hardening, the chronic issue of conventional spring type lubricators                                                                        |
|---------------------------|----------------------------------------------------------------------------------------------------------------------------------------------------------------------------------------------------|
| More Reliable Lubrication | More reliable than other conventional spring type lubricators by minimizing the problem of oil separation                                                                                          |
| Cost Savings              | Prevent plant downtime and save on manpower consumption for manual lubrication                                                                                                                     |
| User Friendly             | <ul> <li>Available pre-filled and can be installed right out of the box</li> <li>Grease dispensing rate can be easily adjusted by using a control knob</li> <li>Befillable and reusable</li> </ul> |

## 🛞 Product Specifications

**Grease Pouch Capacity** 100ml (refillable)

**Operating Method** Spring

**Operating Pressure** N/A

**Operating Temperature** -20°C ~ 100°C (-4°F ~ 212°F)