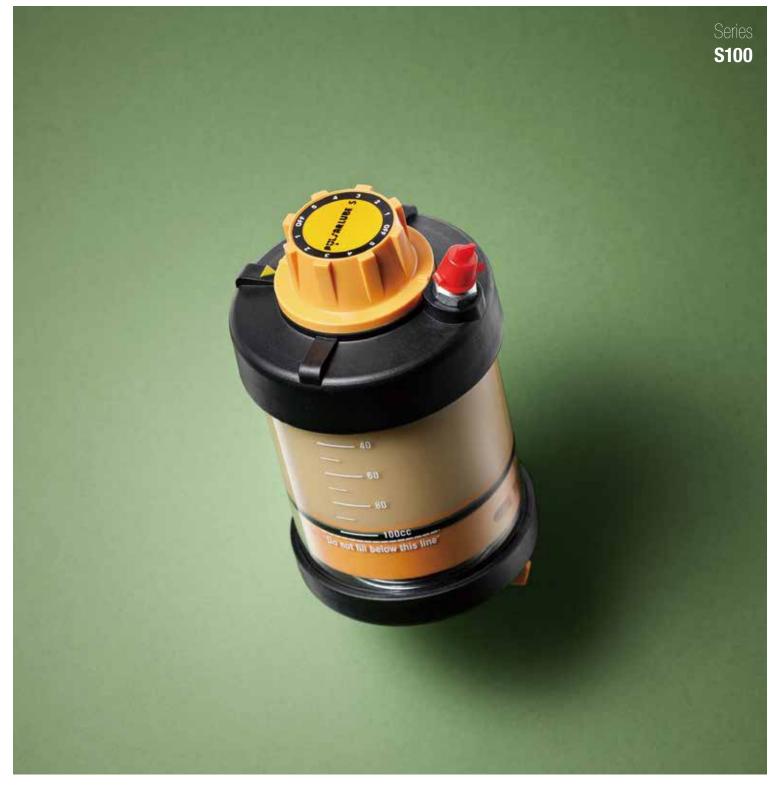

# Pulsarlube S

## 🛞 Product Specifications

**Grease Pouch Capacity** 100ml (refillable)

**Operating Method** Spring

**Operating Pressure** N/A

**Operating Temperature** -20°C ~ 100°C (-4°F ~ 212°F)

#### **Dispensing Periods**

5 Dial Settings

**Single Point Remote Installation** N/A

Multi-Point Installation

N/A