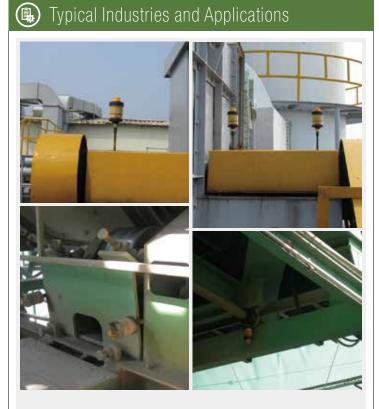

#### The following equipment will benefit from using the Pulsarlube S

- Ball, roller bearings
- Shield bearings
- Bronze, oilite or open bearings
- Applications where a bearing flush is necessary