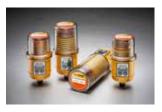

## **Multi-Point Installation**

Up to 8 lube points using a Lithium battery pack with max 60bar (870psi) operating pressure

# **Product Specifications**

## Grease Pouch Capacity

60ml / 120ml / 240ml / 480ml (pre-set)