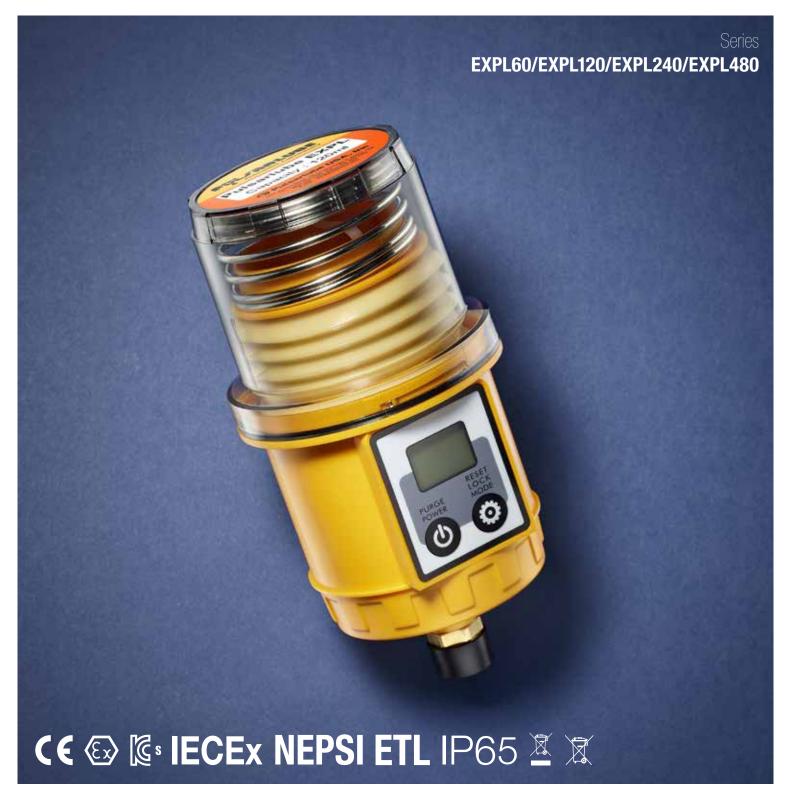

High Reliability & Stability.

Advanced Explosion Proof Capability.

Pulsarlube EXPL

# Hazardous Locations Certified Lubricator with Multi-Point Capability

# Global Hazardous Locations Certifications

► IECEx : Ex ic IIB T4 Gc (International)

► ATEX : II 3 G Ex ic IIB T4 Gc (EU)

KCs: Ex ic IIB T4 (KR)

► NEPSI: Ex ic IIB T4 Gc (CN)

► ETL : Class I, Division 2, Groups A, B, C, & D, T4 Class II, Division 2, Groups F, G, T4 (NA)

# **High level of Ingress Protection**

IP65 - dust tight and protected against water jets

## Product Certifications & IP Code

ATEX / IECEX / KCs / ETL / NEPSI / CE / IP65

FÇL/ARLUBE