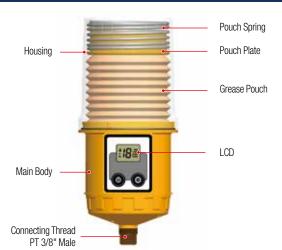

# **Product Specifications**

## Grease Pouch Capacity

60ml / 120ml / 240ml / 480ml (pre-set)

#### **Power Supply**

DC 4.5V Battery Pack (replaceable) Standard (T4) : Alkaline Battery Optional (T5) : Lithum Battery

\* 480ml : Lithum Battery Pack

### **Operating Pressure**

30~60bar (435~870psi)

#### **Operating Temperature**

- -15°C~50°C (5°F~122°F)
- \* Below 0°C (32°F) : Lithium Battery

### **Dispensing Periods**

60ml : 1~12 month

120ml~480ml: 1, 2, 3, 6, 9, 12 month

## Single Point Remote Installation

Lithium Battery: Max. 6m (20ft) with Ø6 tube

#### **Multi-Point Installation**

Lithium Battery : Max. 3m (10ft) with Ø6 tube (Up to 8 lube points)

#### **Dispensing Volume Size**

0.34ml/stroke (@ 20°C/68°F)